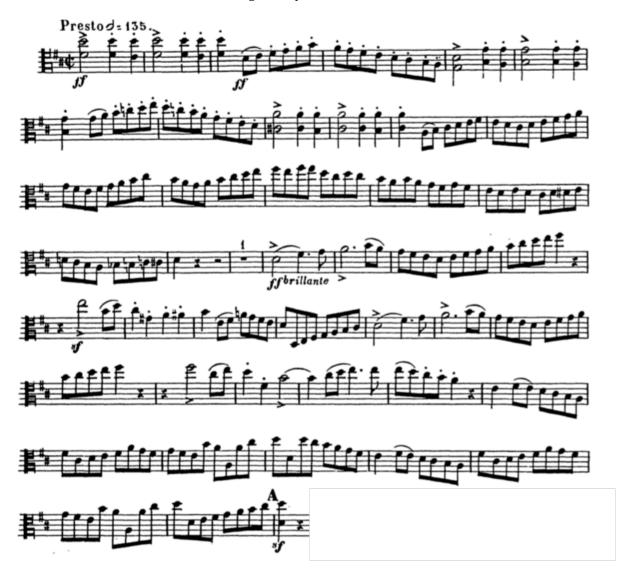

## **VIOLA**

Glinka: Overture to Ruslan and Ludmilla, Target Tempo: half note = 120-135