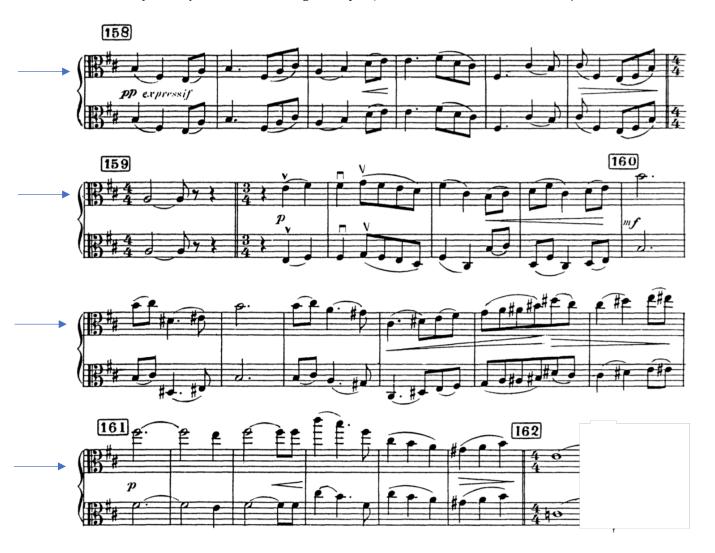

## **VIOLA**

Ravel: Suite from Daphnis and Chloé, Target Tempo: quarter note = 44. Please take the top line.