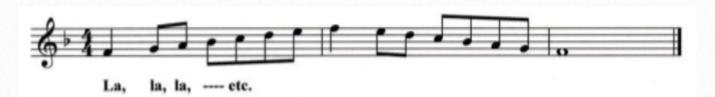

**SCALE - the accompanist will sound only the tonic pitch.** To be sung by soprano and tenor:

To be sung by alto and bass: