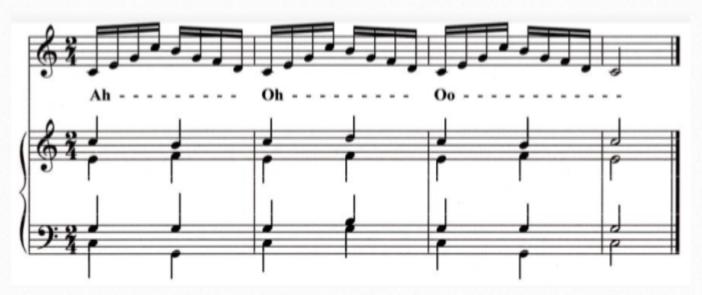

## ARPEGGIOS – The accompanist will sound only the starting pitch.

To be sung by soprano and tenor (one octave lower) – will be sung once with accompaniment only:

To be sung by alto and bass (one octave lower) – will be sung once with accompaniment only: