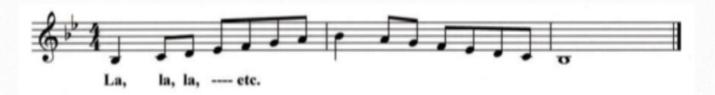

**SCALE - the accompanist will sound only the tonic pitch.** To be sung by soprano and tenor:

To be sung by alto and bass: