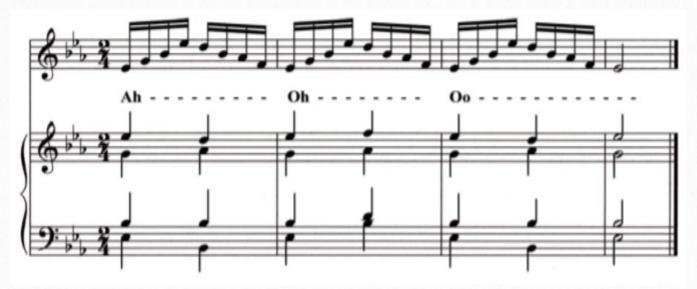

## ARPEGGIOS – The accompanist will sound only the starting pitch.

To be sung by soprano and tenor (one octave lower) – will be sung once with accompaniment only:

To be sung by alto and bass (one octave lower) – will be sung once with accompaniment only: